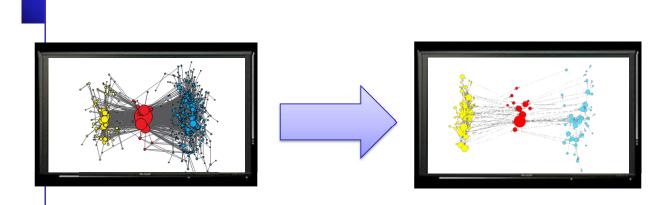

## The Visualization system

In the demo session, I introduce how to use this system.