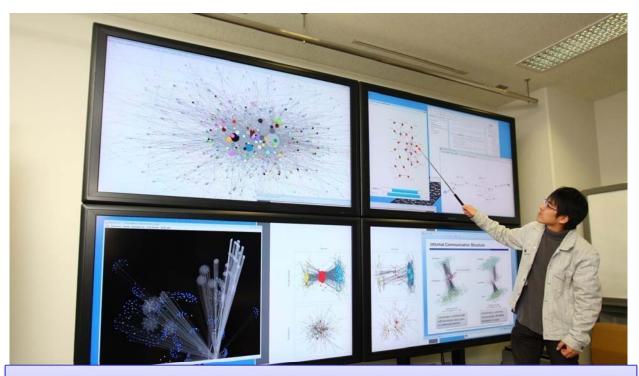

We increased the number of displays!

A Visualization System for Analyzing Large-Scale Complex Data

## The Visualization system

In the demo session, I introduce how to use this system.