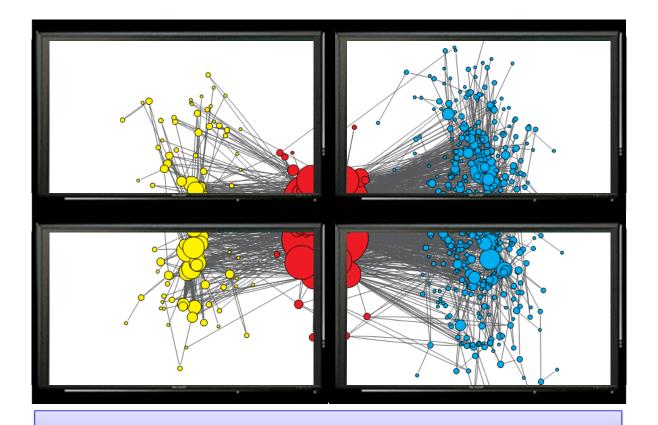

## The Visualization system

In the demo session, I introduce how to use this system.