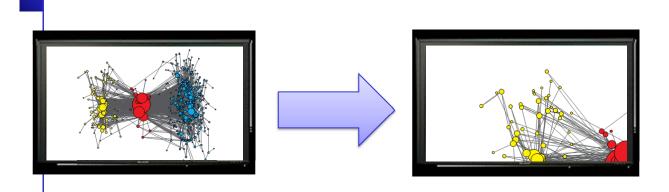

## The Visualization system

In the demo session, I introduce how to use this system.